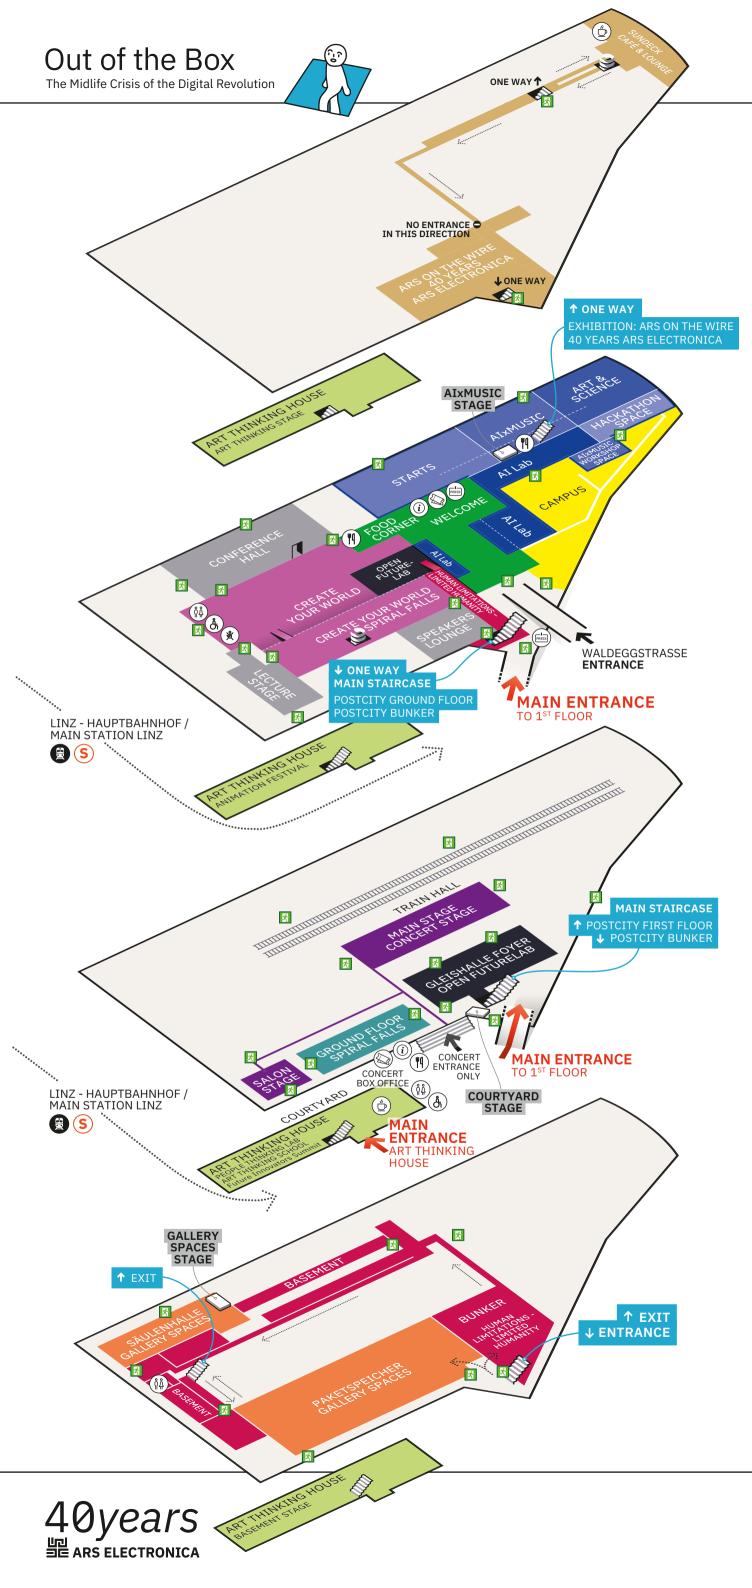

# POSTCITY MAP

# ROOF TOP

## ARS ON THE WIRE 40 YEARS ARS ELECTRONICA

Entrance only with valid Festival-Pass / One-Day-Pass or Ticket

## FIRST FLOOR

EXHIBITIONS / CONFERENCES / WORKSHOPS

#### EUROPEAN PLATFORM FOR DIGITAL HUMANISM

- European ARTificial Intelligence Lab
- STARTS
- AIxMUSIC
- ART & SCIENCE
- HACKATHON SPACE
- AIxMUSIC WORKSHOP SPACE
- AIxMUSIC STAGE

#### **CREATE YOUR WORLD**

INFO, TICKETS, PRESS

#### FOOD CORNER

Free entry to this level (except the Conference Hall). & Barrier-free

## ZWISCHENGESCHOSS EXHIBITIONS

Entrance only with valid Festival-Pass / One-Day-Pass or Ticket

### **GROUND FLOOR**

EXHIBITIONS / CONCERTS / PERFORMANCES

### TRAIN HALL

- Ars Special (THU)
- Big Concert Night (FRI)
- Nightline (FRI)
- Piano Music meets Digital Images (MON)

#### GLEISHALLE FOYER

• Open Futurelab

Entrance only with valid Festival-Pass / One-Day-Pass or Ticket

# ART THINKING HOUSE CONFERENCES, WORKSHOPS, PERFORMANCES, SCREENINGS

- SECOND FLOOR: ART THINKING STAGE
- FIRST FLOOR: ANIMATION FESTIVAL
- GROUND FLOOR: PEOPLE THINKING LAB, ART THINKING SCHOOL, Future Innovators Summit
- MINUS ONE: BASEMENT STAGE

# BUNKER EXHIBITIONS

### BUNKER / BASEMENT

• HUMAN LIMITATIONS – LIMITED HUMANITY

### SÄULENHALLE / PAKETSPEICHER

- Gallery Spaces
- Gallery Spaces Stage

Entrance only with valid Festival-Pass /
One-Day-Pass or Ticket

**ESCAPE ROUTE** 