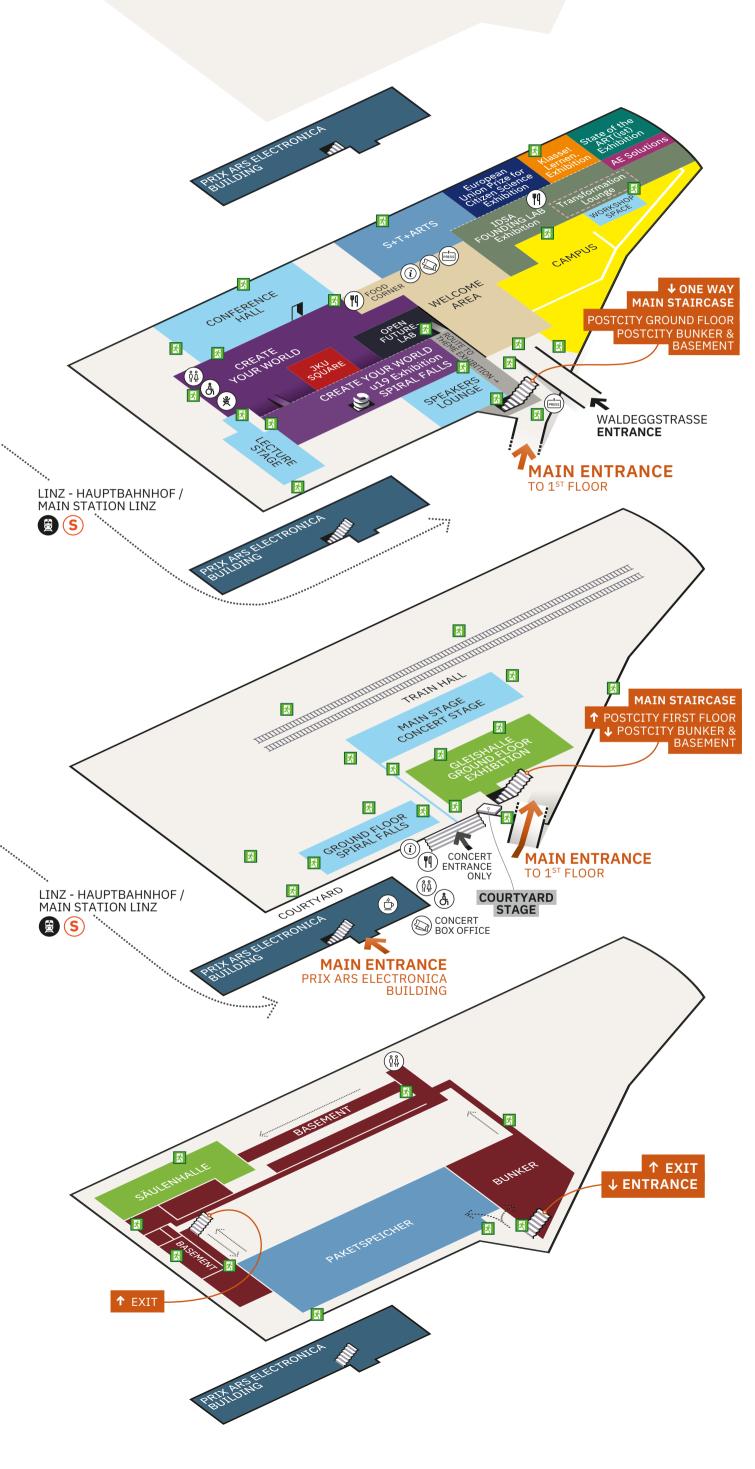

# POSTCITY MAP

### FIRST FLOOR

EXHIBITIONS / CONFERENCES / WORKSHOPS

- S+T+ARTS Prize Exhibition
- European Union Prize for
- Citizen Science ExhibitionKlasse! Lernen. Exhibition
- State of the ART(ist) Exhibition
- Ars Electronica Solutions
- Transformation Lounge
- IDSA FOUNDING LAB Exhibition

#### CREATE YOUR WORLD

INFO, TICKETS, PRESS

#### **FOOD CORNER**

**Free entry** to this level (except the Conference Hall, Workshop Space and Lecture Stage).

**å** Barrier-free

## ZWISCHENGESCHOSS EXHIBITIONS

**Entrance** only with valid Festival-Pass / One-Day-Pass or POSTCITY Ticket

### **GROUND FLOOR**

EXHIBITIONS / CONCERTS / PERFORMANCES

#### TRAIN HALL

- Opening Ars Electronica and IDSA FOUNDING LAB (WED)
- Award Ceremony (THU)
- Big Concert Night (FRI)
- Nightline (FRI)
- Pianographique (SUN)

#### FOOD COURT

## GLEISHALLE GROUND FLOOR EXHIBITION

 Ars Electronica Gardens Exhibition
 Entrance only with valid Festival-Pass / One-Day-Pass or POSTCITY Ticket

# PRIX ARS ELECTRONICA BUILDING EXHIBITIONS

- GROUND FLOOR AND MINUS ONE: Prix Ars Electronica Exhibition
   Entrance only with valid Festival-Pass / One-Day-Pass or POSTCITY Ticket
- FIRST FLOOR: FOUNDING LAB Student Lounge (restricted access)
- SECOND FLOOR: FOUNDING LAB Stage (restricted access)

## BUNKER EXHIBITIONS

#### BUNKER / BASEMENT

Theme Exhibition

#### SÄULENHALLE / PAKETSPEICHER

- Ars Electronica Gardens Exhibition
- S+T+ARTS Prize Exhibition

**Entrance** only with valid Festival-Pass / One-Day-Pass or POSTCITY Ticket